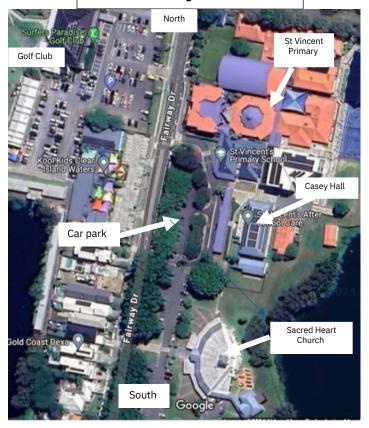

## **Casey Hall**

**Casey hall** is the white Hall between the school and the church.

There is plenty of parking out the front of Casey hall.

**GCTH Rooms** are located next to the Sacred Grounds cafe on the southern side of Casey Hall.

Pass the golf course on your right and turn left into Fairway Drive at the lights
Use the 2nd driveway for the carpark for kiss and go area.

**Approaching from Bermuda street,** head west along Hooker BLD.

Turn left into Fairway drive.