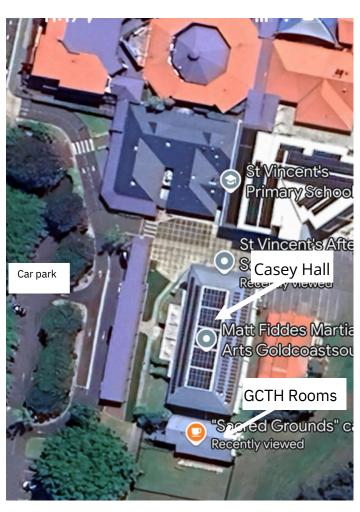

## **Casey Hall**

**Casey hall** is the white Hall between the school and the church.

There is plenty of parking out the front of Casey hall.

**GCTH Rooms** are located next to the Sacred Grounds cafe on the southern side of Casey Hall.