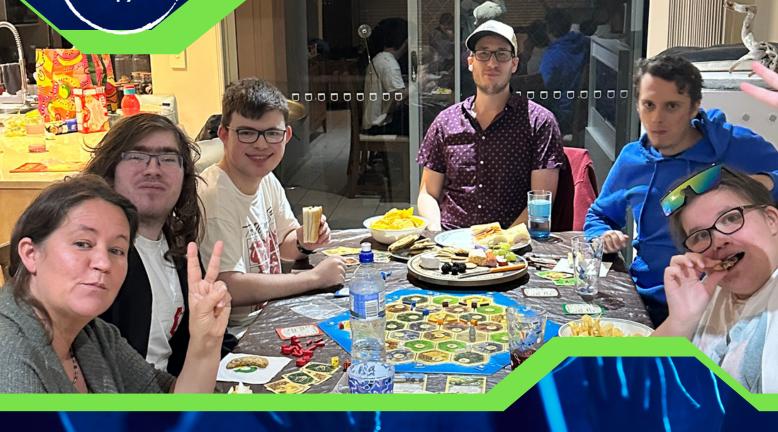

## GC SOCIALS

GC Social Nights is a vibrant and engaging weekly program tailored for young adults, designed to enhance their social skills and foster a sense of community inclusion. Led by a dedicated Social Worker and trained Support worker, the program aims to empower participants with disabilities to navigate social interactions confidently and independently. Through a variety of exciting activities such as movie nights, bowling, mini-golf, escape rooms, market visits, beach picnics, and more, attendees not only have a blast but also unknowingly acquire valuable new skills. The program encourages active participation, with attendees collaboratively deciding on the next adventure, fostering a sense of ownership and teamwork among the group.